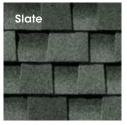

## **Color Availability**

| Timberline H                |  | 2 |   | 4 | 5 | 6   | 7 |   |
|-----------------------------|--|---|---|---|---|-----|---|---|
| Most Popular Colors:        |  |   |   |   |   |     |   |   |
| Barkwood                    |  | • | • |   | • | •   |   | • |
| Charcoal                    |  | • | • |   | • | •   |   | • |
| Hickory                     |  | • | • |   | • | •   |   | • |
| Hunter Green                |  | • | • |   | • | •   |   | • |
| Mission Brown               |  | • | • |   | • | •   |   | • |
| Pewter Gray                 |  | • | • |   | • | • 1 |   | • |
| Shakewood                   |  | • | • |   | • | •   |   | • |
| Slate                       |  | • | • |   | • | •   |   | • |
| Weathered Wood              |  | • | • |   | • | •   |   | • |
| Harvest Blend Colors:       |  |   |   |   |   |     |   |   |
| Appalachian Sky             |  | • | • | • | • |     | • | • |
| Nantucket Morning           |  | • | • |   | • |     |   | • |
| Golden Harvest              |  | • | • |   | • | •   |   | • |
| Cedar Falls                 |  | • | • |   | • | •   |   | • |
| Regional Colors:            |  |   |   |   |   |     |   |   |
| Biscayne Blue               |  | • |   |   |   |     |   |   |
| Birchwood <sup>2</sup>      |  |   | • |   | • | •   |   | • |
| Copper Canyon <sup>2</sup>  |  |   |   |   |   | •   |   |   |
| Driftwood                   |  |   |   |   |   |     |   | • |
| Fox Hollow Gray             |  | • | • |   |   |     |   |   |
| Golden Amber <sup>1,2</sup> |  |   |   |   |   | •   |   |   |
| Oyster Gray                 |  | • |   |   |   |     |   | • |
| Patriot Red                 |  | • |   |   |   |     |   |   |
| Sunset Brick                |  |   |   |   |   |     |   |   |
| White <sup>2</sup>          |  |   |   |   |   |     |   |   |
| Williamsburg Slate          |  | • | • |   |   |     |   |   |

| Timberline® (  |  | 2 | 3 | 4 |   |
|----------------|--|---|---|---|---|
| Barkwood       |  | • |   | • | • |
| Charcoal       |  | • | • | • | • |
| Pewter Gray    |  | • | • | • | • |
| Shakewood      |  |   | • | • | • |
| Slate          |  | • | • | • | • |
| Weathered Wood |  | • | • | • | • |