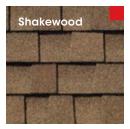

## **Color Availability**

| Timberline H                |  | 2 |   | 4 | 5 | 6   | 7 |   |
|-----------------------------|--|---|---|---|---|-----|---|---|
| Most Popular Colors:        |  |   |   |   |   |     |   |   |
| Barkwood                    |  | • | • |   | • | •   |   | • |
| Charcoal                    |  | • | • |   | • | •   |   | • |
| Hickory                     |  | • | • |   | • | •   |   | • |
| Hunter Green                |  | • | • |   | • | •   |   | • |
| Mission Brown               |  | • | • |   | • | •   |   | • |
| Pewter Gray                 |  | • | • |   | • | • 1 |   | • |
| Shakewood                   |  | • | • |   | • | •   |   | • |
| Slate                       |  | • | • |   | • | •   |   | • |
| Weathered Wood              |  | • | • |   | • | •   |   | • |
| Harvest Blend Colors:       |  |   |   |   |   |     |   |   |
| Appalachian Sky             |  | • | • | • | • |     | • | • |
| Nantucket Morning           |  | • | • |   | • |     |   | • |
| Golden Harvest              |  | • | • |   | • | •   |   | • |
| Cedar Falls                 |  | • | • |   | • | •   |   | • |
| Regional Colors:            |  |   |   |   |   |     |   |   |
| Biscayne Blue               |  | • |   |   |   |     |   |   |
| Birchwood <sup>2</sup>      |  |   | • |   | • | •   |   | • |
| Copper Canyon <sup>2</sup>  |  |   |   |   |   | •   |   |   |
| Driftwood                   |  |   |   |   |   |     |   | • |
| Fox Hollow Gray             |  | • | • |   |   |     |   |   |
| Golden Amber <sup>1,2</sup> |  |   |   |   |   | •   |   |   |
| Oyster Gray                 |  | • |   |   |   |     |   | • |
| Patriot Red                 |  | • |   |   |   |     |   |   |
| Sunset Brick                |  |   |   |   |   |     |   |   |
| White <sup>2</sup>          |  |   |   |   |   |     |   |   |
| Williamsburg Slate          |  | • | • |   |   |     |   |   |