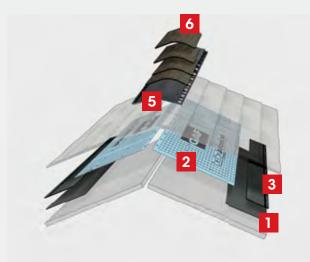

# Trust the system that's built to protect

A roof is so much more than shingles. It's layers of protection, working together to help keep your home safe from wind, rain, snow, and even sun.

Install any GAF Lifetime<sup>†</sup> Shingle and at least 3 qualifying GAF Accessories and get a Lifetime<sup>†</sup> limited warranty on your qualifying GAF products plus nonprorated coverage for the first 10 years. For even stronger coverage, ask your GAF factory-certified contractor about enhanced GAF warranties.

**GAF Advanced Protection® Shingle Technology** uses highly advanced design and manufacturing techniques to produce cutting-edge roofing products.

Whether it's warranty coverage that gives homeowners peace of mind or technology that makes their roof look and perform its best. there's a **GAF** diamond badge behind it.

**WindProven™ Limited Wind Warranty**<sup>3</sup> is a 15-year limited wind warranty with no maximum wind speed limitation — available when you install the LayerLock®-labeled Shingles as well as GAF starter strips, roof deck protection, ridge cap shingles, and leak barrier or attic ventilation.