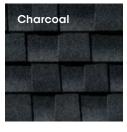

## **Color Availability**

| Timberline H                |  | 2 |   | 4 | 5 | 6   | 7 |   |
|-----------------------------|--|---|---|---|---|-----|---|---|
| Most Popular Colors:        |  |   |   |   |   |     |   |   |
| Barkwood                    |  | • | • |   | • | •   |   | • |
| Charcoal                    |  | • | • |   | • | •   |   | • |
| Hickory                     |  | • | • |   | • | •   |   | • |
| Hunter Green                |  | • | • |   | • | •   |   | • |
| Mission Brown               |  | • | • |   | • | •   |   | • |
| Pewter Gray                 |  | • | • |   | • | • 1 |   | • |
| Shakewood                   |  | • | • |   | • | •   |   | • |
| Slate                       |  | • | • |   | • | •   |   | • |
| Weathered Wood              |  | • | • |   | • | •   |   | • |
| Harvest Blend Colors:       |  |   |   |   |   |     |   |   |
| Appalachian Sky             |  | • | • | • | • |     | • | • |
| Nantucket Morning           |  | • | • |   | • |     |   | • |
| Golden Harvest              |  | • | • |   | • | •   |   | • |
| Cedar Falls                 |  | • | • |   | • | •   |   | • |
| Regional Colors:            |  |   |   |   |   |     |   |   |
| Biscayne Blue               |  | • |   |   |   |     |   |   |
| Birchwood <sup>2</sup>      |  |   | • |   | • | •   |   | • |
| Copper Canyon <sup>2</sup>  |  |   |   |   |   | •   |   |   |
| Driftwood                   |  |   |   |   |   |     |   | • |
| Fox Hollow Gray             |  | • | • |   |   |     |   |   |
| Golden Amber <sup>1,2</sup> |  |   |   |   |   | •   |   |   |
| Oyster Gray                 |  | • |   |   |   |     |   | • |
| Patriot Red                 |  | • |   |   |   |     |   |   |
| Sunset Brick                |  |   |   |   |   |     |   |   |
| White <sup>2</sup>          |  |   |   |   |   |     |   |   |
| Williamsburg Slate          |  | • | • |   |   |     |   |   |

| Timberline® (  |  | 2 | 3 | 4 |   |
|----------------|--|---|---|---|---|
| Barkwood       |  | • |   | • | • |
| Charcoal       |  | • | • | • | • |
| Pewter Gray    |  | • | • | • | • |
| Shakewood      |  |   | • | • | • |
| Slate          |  | • | • | • | • |
| Weathered Wood |  | • | • | • | • |