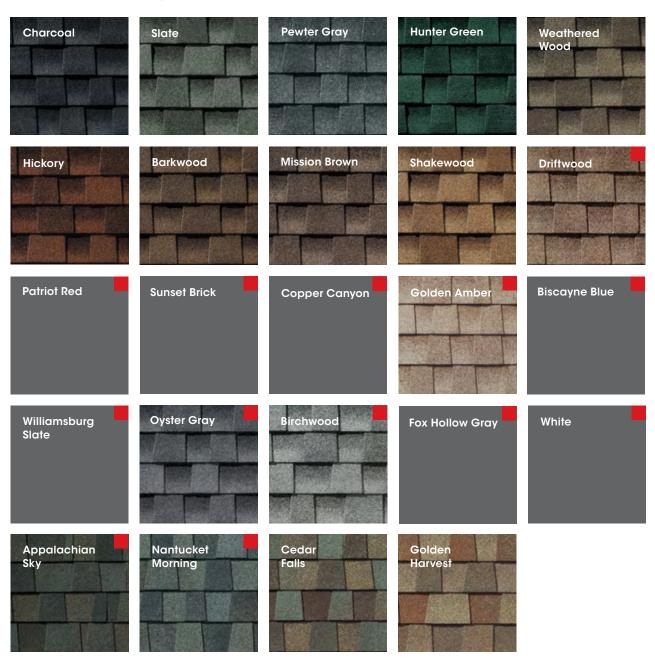

## **Color Availability**

| Timberline H                |  | 2 |   | 4 | 5 | 6   | 7 |   |
|-----------------------------|--|---|---|---|---|-----|---|---|
| Most Popular Colors:        |  |   |   |   |   |     |   |   |
| Barkwood                    |  | • | • |   | • | •   |   | • |
| Charcoal                    |  | • | • |   | • | •   |   | • |
| Hickory                     |  | • | • |   | • | •   |   | • |
| Hunter Green                |  | • | • |   | • | •   |   | • |
| Mission Brown               |  | • | • |   | • | •   |   | • |
| Pewter Gray                 |  | • | • |   | • | • 1 |   | • |
| Shakewood                   |  | • | • |   | • | •   |   | • |
| Slate                       |  | • | • |   | • | •   |   | • |
| Weathered Wood              |  | • | • |   | • | •   |   | • |
| Harvest Blend Colors:       |  |   |   |   |   |     |   |   |
| Appalachian Sky             |  | • | • | • | • |     | • | • |
| Nantucket Morning           |  | • | • |   | • |     |   | • |
| Golden Harvest              |  | • | • |   | • | •   |   | • |
| Cedar Falls                 |  | • | • |   | • | •   |   | • |
| Regional Colors:            |  |   |   |   |   |     |   |   |
| Biscayne Blue               |  | • |   |   |   |     |   |   |
| Birchwood <sup>2</sup>      |  |   | • |   | • | •   |   | • |
| Copper Canyon <sup>2</sup>  |  |   |   |   |   | •   |   |   |
| Driftwood                   |  |   |   |   |   |     |   | • |
| Fox Hollow Gray             |  | • | • |   |   |     |   |   |
| Golden Amber <sup>1,2</sup> |  |   |   |   |   | •   |   |   |
| Oyster Gray                 |  | • |   |   |   |     |   | • |
| Patriot Red                 |  | • |   |   |   |     |   |   |
| Sunset Brick                |  |   |   |   |   |     |   |   |
| White <sup>2</sup>          |  |   |   |   |   |     |   |   |
| Williamsburg Slate          |  | • | • |   |   |     |   |   |

| Timberline® (  |  | 2 | 3 | 4 |   |
|----------------|--|---|---|---|---|
| Barkwood       |  | • |   | • | • |
| Charcoal       |  | • | • | • | • |
| Pewter Gray    |  | • | • | • | • |
| Shakewood      |  |   | • | • | • |
| Slate          |  | • | • | • | • |
| Weathered Wood |  | • | • | • | • |

NOTE: It is difficult to reproduce the color clarity and actual color blends of these products. Before selecting your color, please ask to see several full-size shingles.