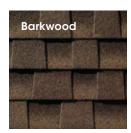

## **Color Availability**

| Timberline H                |  | 2 |   | 4 | 5 | 6   | 7 |   |
|-----------------------------|--|---|---|---|---|-----|---|---|
| Most Popular Colors:        |  |   |   |   |   |     |   |   |
| Barkwood                    |  | • | • |   | • | •   |   | • |
| Charcoal                    |  | • | • |   | • | •   |   | • |
| Hickory                     |  | • | • |   | • | •   |   | • |
| Hunter Green                |  | • | • |   | • | •   |   | • |
| Mission Brown               |  | • | • |   | • | •   |   | • |
| Pewter Gray                 |  | • | • |   | • | • 1 |   | • |
| Shakewood                   |  | • | • |   | • | •   |   | • |
| Slate                       |  | • | • |   | • | •   |   | • |
| Weathered Wood              |  | • | • |   | • | •   |   | • |
| Harvest Blend Colors:       |  |   |   |   |   |     |   |   |
| Appalachian Sky             |  | • | • | • | • |     | • | • |
| Nantucket Morning           |  | • | • |   | • |     |   | • |
| Golden Harvest              |  | • | • |   | • | •   |   | • |
| Cedar Falls                 |  | • | • |   | • | •   |   | • |
| Regional Colors:            |  |   |   |   |   |     |   |   |
| Biscayne Blue               |  | • |   |   |   |     |   |   |
| Birchwood <sup>2</sup>      |  |   | • |   | • | •   |   | • |
| Copper Canyon <sup>2</sup>  |  |   |   |   |   | •   |   |   |
| Driftwood                   |  |   |   |   |   |     |   | • |
| Fox Hollow Gray             |  | • | • |   |   |     |   |   |
| Golden Amber <sup>1,2</sup> |  |   |   |   |   | •   |   |   |
| Oyster Gray                 |  | • |   |   |   |     |   | • |
| Patriot Red                 |  | • |   |   |   |     |   |   |
| Sunset Brick                |  |   |   |   |   |     |   |   |
| White <sup>2</sup>          |  |   |   |   |   |     |   |   |
| Williamsburg Slate          |  | • | • |   |   |     |   |   |

| Timberline® (  |  | 2 | 3 | 4 |   |
|----------------|--|---|---|---|---|
| Barkwood       |  | • |   | • | • |
| Charcoal       |  | • | • | • | • |
| Pewter Gray    |  | • | • | • | • |
| Shakewood      |  |   | • | • | • |
| Slate          |  | • | • | • | • |
| Weathered Wood |  | • | • | • | • |