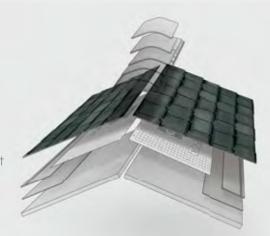

# Trust the system that's built to protect

A roof is so much more than shingles. It's layers of protection, working together to help keep your home safe from wind, rain, snow, and even sun.

Install any GAF Lifetime<sup>†</sup> Shingle and at least 3 qualifying GAF Accessories and get a Lifetime<sup>†</sup> limited warranty on your qualifying GAF products plus nonprorated coverage for the first 10 years. For even stronger coverage, ask your GAF factory-certified contractor about enhanced GAF warranties.

GAF shingles and roof accessories are made to work together. They provide a system that's built to protect homes—so the people who live inside them can enjoy what matters most.

|                                                        | LRS      | Page          |
|--------------------------------------------------------|----------|---------------|
| Technology Index                                       |          | 3             |
| GAF Lifetime <sup>†</sup> Roofing System <b>LR</b>     | S        | 4-5           |
| GAF Shingles                                           |          | 6-19          |
| Timberline® Lifetime† Shingles                         | Collect  | ion <b>LR</b> |
| Timberline HDZ®                                        | •        | 8             |
| Timberline® UHDZ™                                      | •        | 9             |
| Timberline® NS                                         | •        | 10            |
| Timberline® CS                                         | •        | 11            |
| Designer Lifetime <sup>†</sup> Shingles <sup>®</sup> C | ollectio | on LRS        |
| Grand Canyon®                                          | •        | 13            |
| Camelot® II                                            | •        | 14            |
| Grand Sequoia®                                         | •        | 14            |
| Woodland®                                              | •        | 15            |
| Slateline®                                             | •        | 15            |
| SBS Modified IR Shingles Colle                         | ction L  | RS            |
| Timberline® AS II                                      | •        | 16-17         |
| Grand Sequoia® AS                                      | •        | 16-17         |
| 3-Tab Shingle Collection (Exclu                        | uded fr  | om LRS        |
| Royal Sovereign®                                       |          | 18–19         |
| Shingle Specifications Chart                           |          | 20-2          |
| GAF Roofing Accessories <b>LRS</b>                     |          | 22-2          |
| Leak Barriers                                          | •        | 23            |
| Roof Deck Protection                                   | •        | 24            |
| Starter Strip Shingles                                 | •        | 25            |
| Cobra® Attic Ventilation                               | •        | 26            |
| Ridge Cap Shingles                                     | •        | 27            |
| Other Products                                         |          | 28-3          |
| Master Flow® Ventilation Prod                          | ucts     | 28            |
| WeatherSide™ Fiber-Cement S                            | iding    | 29            |
| ThermaCal® Building Envelope<br>Insulation Panels      | €        | 30            |
| LIBERTY™ Self-Adhering<br>Roofing System               |          | 31            |
|                                                        |          |               |