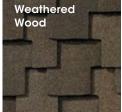

## **Color Availability**

| Timberline H                |  | 2 |   | 4 | 5 | 6   | 7 |   |
|-----------------------------|--|---|---|---|---|-----|---|---|
| Most Popular Colors:        |  |   |   |   |   |     |   |   |
| Barkwood                    |  | • | • |   | • | •   |   | • |
| Charcoal                    |  | • | • |   | • | •   |   | • |
| Hickory                     |  | • | • |   | • | •   |   | • |
| Hunter Green                |  | • | • |   | • | •   |   | • |
| Mission Brown               |  | • | • |   | • | •   |   | • |
| Pewter Gray                 |  | • | • |   | • | • 1 |   | • |
| Shakewood                   |  | • | • |   | • | •   |   | • |
| Slate                       |  | • | • |   | • | •   |   | • |
| Weathered Wood              |  | • | • |   | • | •   |   | • |
| Harvest Blend Colors:       |  |   |   |   |   |     |   |   |
| Appalachian Sky             |  | • | • | • | • |     | • | • |
| Nantucket Morning           |  | • | • |   | • |     |   | • |
| Golden Harvest              |  | • | • |   | • | •   |   | • |
| Cedar Falls                 |  | • | • |   | • | •   |   | • |
| Regional Colors:            |  |   |   |   |   |     |   |   |
| Biscayne Blue               |  | • |   |   |   |     |   |   |
| Birchwood <sup>2</sup>      |  |   | • |   | • | •   |   | • |
| Copper Canyon <sup>2</sup>  |  |   |   |   |   | •   |   |   |
| Driftwood                   |  |   |   |   |   |     |   | • |
| Fox Hollow Gray             |  | • | • |   |   |     |   |   |
| Golden Amber <sup>1,2</sup> |  |   |   |   |   | •   |   |   |
| Oyster Gray                 |  | • |   |   |   |     |   | • |
| Patriot Red                 |  | • |   |   |   |     |   |   |
| Sunset Brick                |  |   |   |   |   |     |   |   |
| White <sup>2</sup>          |  |   |   |   |   |     |   |   |
| Williamsburg Slate          |  | • | • |   |   |     |   |   |

| Timberline® (  |  | 2 | 3 | 4 |   |
|----------------|--|---|---|---|---|
| Barkwood       |  | • |   | • | • |
| Charcoal       |  | • | • | • | • |
| Pewter Gray    |  | • | • | • | • |
| Shakewood      |  |   | • | • | • |
| Slate          |  | • | • | • | • |
| Weathered Wood |  | • | • | • | • |