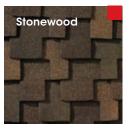

## **Color Availability**

| Royal Soverei      | gn® |   | 2 | 3 | 5 |
|--------------------|-----|---|---|---|---|
| Autumn Brown       |     |   | • | • | • |
| Charcoal           |     | • | • | • | • |
| Golden Cedar       |     |   | • | • | • |
| Silver Lining      |     |   | • |   | • |
| Weathered Gray     |     |   | • | • | • |
| White <sup>1</sup> |     |   | • |   | • |
| Ash Brown          |     |   |   | • |   |
| Nickel Gray        |     |   | • |   |   |
| Slate              |     |   | • | • |   |