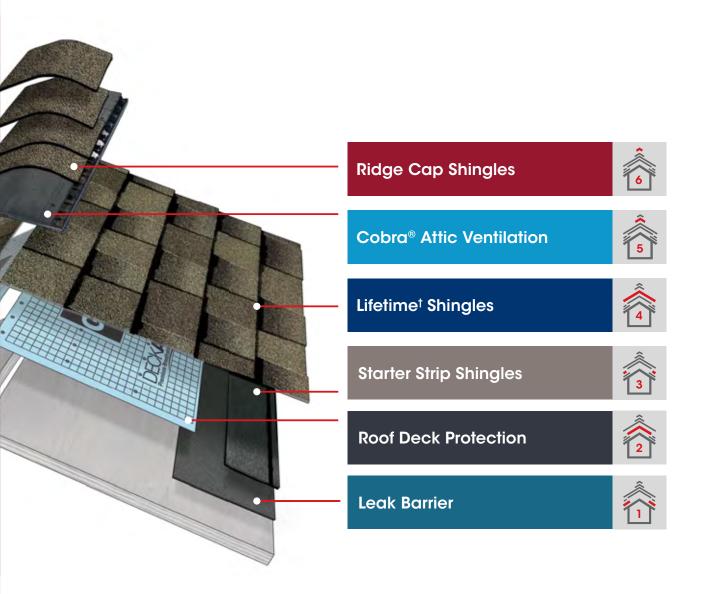

# Trust the system that's built to protect

A roof is so much more than shingles. It's layers of protection, working together to help keep your home safe from wind, rain, snow, and even sun.

Install any GAF Lifetime<sup>†</sup> Shingle and at least 3 qualifying GAF Accessories and get a Lifetime<sup>†</sup> limited warranty on your qualifying GAF products plus nonprorated coverage for the first 10 years. For even stronger coverage, ask your GAF factory-certified contractor about enhanced GAF warranties.

**WindProven™ Limited Wind Warranty**<sup>3</sup> is a 15-year limited wind warranty with no maximum wind speed limitation — available when you install the LayerLock®-labeled Shingles as well as GAF starter strips, roof deck protection, ridge cap shingles, and leak barrier or attic ventilation.