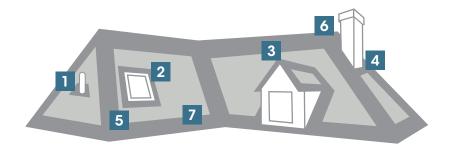

GAF shingles and roof accessories are made to work together. They provide a system that's built to protect homes—so the people who live inside them can enjoy what matters most.

|                                                        | LRS      | Page          |
|--------------------------------------------------------|----------|---------------|
| Technology Index                                       |          | 3             |
| GAF Lifetime <sup>†</sup> Roofing System <b>LR</b>     | S        | 4-5           |
| GAF Shingles                                           |          | 6-19          |
| Timberline® Lifetime† Shingles                         | Collect  | ion <b>LR</b> |
| Timberline HDZ®                                        | •        | 8             |
| Timberline® UHDZ™                                      | •        | 9             |
| Timberline® NS                                         | •        | 10            |
| Timberline® CS                                         | •        | 11            |
| Designer Lifetime <sup>†</sup> Shingles <sup>®</sup> C | ollectio | on LRS        |
| Grand Canyon®                                          | •        | 13            |
| Camelot® II                                            | •        | 14            |
| Grand Sequoia®                                         | •        | 14            |
| Woodland®                                              | •        | 15            |
| Slateline®                                             | •        | 15            |
| SBS Modified IR Shingles Colle                         | ction L  | RS            |
| Timberline® AS II                                      | •        | 16-17         |
| Grand Sequoia® AS                                      | •        | 16-17         |
| 3-Tab Shingle Collection (Exclu                        | uded fr  | om LRS        |
| Royal Sovereign®                                       |          | 18–19         |
| Shingle Specifications Chart                           |          | 20-2          |
| GAF Roofing Accessories <b>LRS</b>                     |          | 22-2          |
| Leak Barriers                                          | •        | 23            |
| Roof Deck Protection                                   | •        | 24            |
| Starter Strip Shingles                                 | •        | 25            |
| Cobra® Attic Ventilation                               | •        | 26            |
| Ridge Cap Shingles                                     | •        | 27            |
| Other Products                                         |          | 28-3          |
| Master Flow® Ventilation Prod                          | ucts     | 28            |
| WeatherSide™ Fiber-Cement S                            | iding    | 29            |
| ThermaCal® Building Envelope<br>Insulation Panels      | €        | 30            |
| LIBERTY™ Self-Adhering<br>Roofing System               |          | 31            |
|                                                        |          |               |