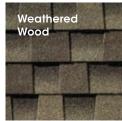

## **Color Availability**

| Timberline H                |  | 2 |   | 4 | 5 | 6   | 7 |   |
|-----------------------------|--|---|---|---|---|-----|---|---|
| Most Popular Colors:        |  |   |   |   |   |     |   |   |
| Barkwood                    |  | • | • |   | • | •   |   | • |
| Charcoal                    |  | • | • |   | • | •   |   | • |
| Hickory                     |  | • | • |   | • | •   |   | • |
| Hunter Green                |  | • | • |   | • | •   |   | • |
| Mission Brown               |  | • | • |   | • | •   |   | • |
| Pewter Gray                 |  | • | • |   | • | • 1 |   | • |
| Shakewood                   |  | • | • |   | • | •   |   | • |
| Slate                       |  | • | • |   | • | •   |   | • |
| Weathered Wood              |  | • | • |   | • | •   |   | • |
| Harvest Blend Colors:       |  |   |   |   |   |     |   |   |
| Appalachian Sky             |  | • | • | • | • |     | • | • |
| Nantucket Morning           |  | • | • |   | • |     |   | • |
| Golden Harvest              |  | • | • |   | • | •   |   | • |
| Cedar Falls                 |  | • | • |   | • | •   |   | • |
| Regional Colors:            |  |   |   |   |   |     |   |   |
| Biscayne Blue               |  | • |   |   |   |     |   |   |
| Birchwood <sup>2</sup>      |  |   | • |   | • | •   |   | • |
| Copper Canyon <sup>2</sup>  |  |   |   |   |   | •   |   |   |
| Driftwood                   |  |   |   |   |   |     |   | • |
| Fox Hollow Gray             |  | • | • |   |   |     |   |   |
| Golden Amber <sup>1,2</sup> |  |   |   |   |   | •   |   |   |
| Oyster Gray                 |  | • |   |   |   |     |   | • |
| Patriot Red                 |  | • |   |   |   |     |   |   |
| Sunset Brick                |  |   |   |   |   |     |   |   |
| White <sup>2</sup>          |  |   |   |   |   |     |   |   |
| Williamsburg Slate          |  | • | • |   |   |     |   |   |

| Timberline® (  |  | 2 | 3 | 4 |   |
|----------------|--|---|---|---|---|
| Barkwood       |  | • |   | • | • |
| Charcoal       |  | • | • | • | • |
| Pewter Gray    |  | • | • | • | • |
| Shakewood      |  |   | • | • | • |
| Slate          |  | • | • | • | • |
| Weathered Wood |  | • | • | • | • |