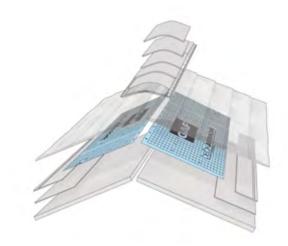

**WindProven™ Limited Wind Warranty**<sup>3</sup> is a 15-year limited wind warranty with no maximum wind speed limitation — available when you install the LayerLock®-labeled Shingles as well as GAF starter strips, roof deck protection, ridge cap shingles, and leak barrier or attic ventilation.

<sup>&</sup>lt;sup>3</sup> 15-year WindProven<sup>™</sup> limited wind warranty on GAF Shingles with LayerLock<sup>®</sup> Technology requires the use of GAF Starter Strips, Roof Deck Protection, Ridge Cap Shingles, and Leak Barrier or Attic Ventilation. See GAF Roofing System Limited Warranty for complete coverage and restrictions. Visit gaf.com/LRS for qualifying GAF products. For installations not eligible for the GAF Roofing System Limited Warranty, see the GAF Shingle & Accessory Limited Warranty.