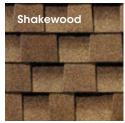

## **Color Availability**

| Timberline H                |  | 2 |   | 4 | 5 | 6   | 7 |   |
|-----------------------------|--|---|---|---|---|-----|---|---|
| Most Popular Colors:        |  |   |   |   |   |     |   |   |
| Barkwood                    |  | • | • |   | • | •   |   | • |
| Charcoal                    |  | • | • |   | • | •   |   | • |
| Hickory                     |  | • | • |   | • | •   |   | • |
| Hunter Green                |  | • | • |   | • | •   |   | • |
| Mission Brown               |  | • | • |   | • | •   |   | • |
| Pewter Gray                 |  | • | • |   | • | • 1 |   | • |
| Shakewood                   |  | • | • |   | • | •   |   | • |
| Slate                       |  | • | • |   | • | •   |   | • |
| Weathered Wood              |  | • | • |   | • | •   |   | • |
| Harvest Blend Colors:       |  |   |   |   |   |     |   |   |
| Appalachian Sky             |  | • | • | • | • |     | • | • |
| Nantucket Morning           |  | • | • |   | • |     |   | • |
| Golden Harvest              |  | • | • |   | • | •   |   | • |
| Cedar Falls                 |  | • | • |   | • | •   |   | • |
| Regional Colors:            |  |   |   |   |   |     |   |   |
| Biscayne Blue               |  | • |   |   |   |     |   |   |
| Birchwood <sup>2</sup>      |  |   | • |   | • | •   |   | • |
| Copper Canyon <sup>2</sup>  |  |   |   |   |   | •   |   |   |
| Driftwood                   |  |   |   |   |   |     |   | • |
| Fox Hollow Gray             |  | • | • |   |   |     |   |   |
| Golden Amber <sup>1,2</sup> |  |   |   |   |   | •   |   |   |
| Oyster Gray                 |  | • |   |   |   |     |   | • |
| Patriot Red                 |  | • |   |   |   |     |   |   |
| Sunset Brick                |  |   |   |   |   |     |   |   |
| White <sup>2</sup>          |  |   |   |   |   |     |   |   |
| Williamsburg Slate          |  | • | • |   |   |     |   |   |

| Timberline® (  |  | 2 | 3 | 4 |   |
|----------------|--|---|---|---|---|
| Barkwood       |  | • |   | • | • |
| Charcoal       |  | • | • | • | • |
| Pewter Gray    |  | • | • | • | • |
| Shakewood      |  |   | • | • | • |
| Slate          |  | • | • | • | • |
| Weathered Wood |  | • | • | • | • |