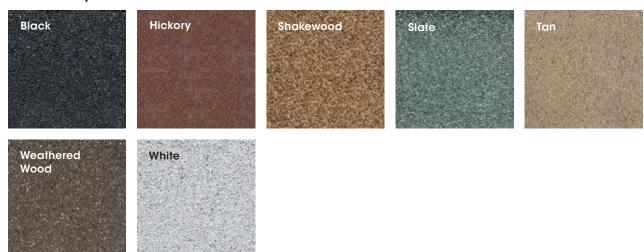

## **Color Availability**

| Timberline H                |  | 2 |   | 4 | 5 | 6   | 7 |   |
|-----------------------------|--|---|---|---|---|-----|---|---|
| Most Popular Colors:        |  |   |   |   |   |     |   |   |
| Barkwood                    |  | • | • |   | • | •   |   | • |
| Charcoal                    |  | • | • |   | • | •   |   | • |
| Hickory                     |  | • | • |   | • | •   |   | • |
| Hunter Green                |  | • | • |   | • | •   |   | • |
| Mission Brown               |  | • | • |   | • | •   |   | • |
| Pewter Gray                 |  | • | • |   | • | • 1 |   | • |
| Shakewood                   |  | • | • |   | • | •   |   | • |
| Slate                       |  | • | • |   | • | •   |   | • |
| Weathered Wood              |  | • | • |   | • | •   |   | • |
| Harvest Blend Colors:       |  |   |   |   |   |     |   |   |
| Appalachian Sky             |  | • | • | • | • |     | • | • |
| Nantucket Morning           |  | • | • |   | • |     |   | • |
| Golden Harvest              |  | • | • |   | • | •   |   | • |
| Cedar Falls                 |  | • | • |   | • | •   |   | • |
| Regional Colors:            |  |   |   |   |   |     |   |   |
| Biscayne Blue               |  | • |   |   |   |     |   |   |
| Birchwood <sup>2</sup>      |  |   | • |   | • | •   |   | • |
| Copper Canyon <sup>2</sup>  |  |   |   |   |   | •   |   |   |
| Driftwood                   |  |   |   |   |   |     |   | • |
| Fox Hollow Gray             |  | • | • |   |   |     |   |   |
| Golden Amber <sup>1,2</sup> |  |   |   |   |   | •   |   |   |
| Oyster Gray                 |  | • |   |   |   |     |   | • |
| Patriot Red                 |  | • |   |   |   |     |   |   |
| Sunset Brick                |  |   |   |   |   |     |   |   |
| White <sup>2</sup>          |  |   |   |   |   |     |   |   |
| Williamsburg Slate          |  | • | • |   |   |     |   |   |

| Timberline® (  |  | 2 | 3 | 4 |   |
|----------------|--|---|---|---|---|
| Barkwood       |  | • |   | • | • |
| Charcoal       |  | • | • | • | • |
| Pewter Gray    |  | • | • | • | • |
| Shakewood      |  |   | • | • | • |
| Slate          |  | • | • | • | • |
| Weathered Wood |  | • | • | • | • |