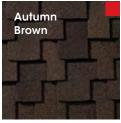

## **Color Availability**

| Royal Soverei      | gn® |   | 2 | 3 | 5 |
|--------------------|-----|---|---|---|---|
| Autumn Brown       |     |   | • | • | • |
| Charcoal           |     | • | • | • | • |
| Golden Cedar       |     |   | • | • | • |
| Silver Lining      |     |   | • |   | • |
| Weathered Gray     |     |   | • | • | • |
| White <sup>1</sup> |     |   | • |   | • |
| Ash Brown          |     |   |   | • |   |
| Nickel Gray        |     |   | • |   |   |
| Slate              |     |   | • | • |   |