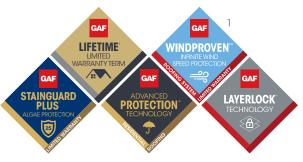

**GAF Advanced Protection® Shingle Technology** uses highly advanced design and manufacturing techniques to produce cutting-edge roofing products.

Whether it's warranty coverage that gives homeowners peace of mind or technology that makes their roof look and perform its best. there's a **GAF** diamond badge behind it.

**Dura Grip™ Adhesive** helps protect your roof investment from winds and wind-driven rain.

Comes with a **25-year StainGuard Plus™** or **30-year StainGuard Plus PRO™** (as indicated) **Algae Protection Limited Warranty¹** against blue-green algae discoloration and GAF Time-Release Algae-Fighting Technology, which releases copper over time for long-lasting algae-fighting power.

**StainGuard® Algae Protection**<sup>2</sup> is a 10-year limited warranty against blue-green algae discoloration.

**LayerLock® Technology** is a proprietary technology which mechanically fuses the common bond between overlapping shingle layers.

**WindProven™ Limited Wind Warranty**<sup>3</sup> is a 15-year limited wind warranty with no maximum wind speed limitation — available when you install the LayerLock®-labeled Shingles as well as GAF starter strips, roof deck protection, ridge cap shingles, and leak barrier or attic ventilation.

**25-Year Limited Warranty Term**<sup>4</sup> gives homeowners protection they can trust.

Patent-pending **Dual Shadow Line** for sunset shadows all day long.

<sup>†</sup> Lifetime refers to the length of warranty coverage provided and means as long as the original individual owner(s) of a single-family detached residence [or eligible second owner(s)] owns the property where the qualifying GAF products are installed. For other owners/structures, Lifetime coverage is not applicable. Lifetime coverage on shingles requires the use of GAF Lifetime Shingles only. See the GAF Shingle & Accessory Limited Warranty for complete coverage and restrictions. Visit gaf.com/LRS for qualifying GAF products.