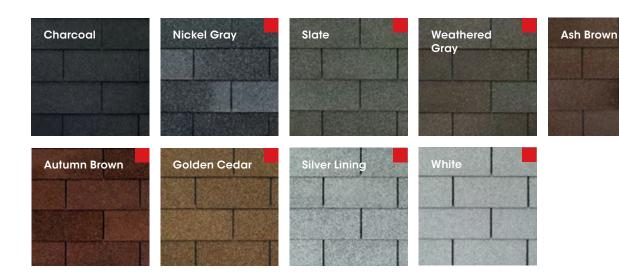

## **Color Availability**

| Royal Soverei      | gn® |   | 2 | 3 | 5 |
|--------------------|-----|---|---|---|---|
| Autumn Brown       |     |   | • | • | • |
| Charcoal           |     | • | • | • | • |
| Golden Cedar       |     |   | • | • | • |
| Silver Lining      |     |   | • |   | • |
| Weathered Gray     |     |   | • | • | • |
| White <sup>1</sup> |     |   | • |   | • |
| Ash Brown          |     |   |   | • |   |
| Nickel Gray        |     |   | • |   |   |
| Slate              |     |   | • | • |   |

<sup>&</sup>lt;sup>1</sup> Royal Sovereign® White can be used to comply with 2019 Title 24, Part 6, Cool Roof Requirements of the California Code of Regulations; is rated by the Cool Roof Rating Council (CRRC); and meets Green Building Standards Code of Los Angeles County for residential buildings.