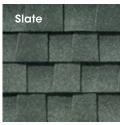

## **Color Availability**

| Timberline H                |  | 2 |   | 4 | 5 | 6   | 7 |   |
|-----------------------------|--|---|---|---|---|-----|---|---|
| Most Popular Colors:        |  |   |   |   |   |     |   |   |
| Barkwood                    |  | • | • |   | • | •   |   | • |
| Charcoal                    |  | • | • |   | • | •   |   | • |
| Hickory                     |  | • | • |   | • | •   |   | • |
| Hunter Green                |  | • | • |   | • | •   |   | • |
| Mission Brown               |  | • | • |   | • | •   |   | • |
| Pewter Gray                 |  | • | • |   | • | • 1 |   | • |
| Shakewood                   |  | • | • |   | • | •   |   | • |
| Slate                       |  | • | • |   | • | •   |   | • |
| Weathered Wood              |  | • | • |   | • | •   |   | • |
| Harvest Blend Colors:       |  |   |   |   |   |     |   |   |
| Appalachian Sky             |  | • | • | • | • |     | • | • |
| Nantucket Morning           |  | • | • |   | • |     |   | • |
| Golden Harvest              |  | • | • |   | • | •   |   | • |
| Cedar Falls                 |  | • | • |   | • | •   |   | • |
| Regional Colors:            |  |   |   |   |   |     |   |   |
| Biscayne Blue               |  | • |   |   |   |     |   |   |
| Birchwood <sup>2</sup>      |  |   | • |   | • | •   |   | • |
| Copper Canyon <sup>2</sup>  |  |   |   |   |   | •   |   |   |
| Driftwood                   |  |   |   |   |   |     |   | • |
| Fox Hollow Gray             |  | • | • |   |   |     |   |   |
| Golden Amber <sup>1,2</sup> |  |   |   |   |   | •   |   |   |
| Oyster Gray                 |  | • |   |   |   |     |   | • |
| Patriot Red                 |  | • |   |   |   |     |   |   |
| Sunset Brick                |  |   |   |   |   |     |   |   |
| White <sup>2</sup>          |  |   |   |   |   |     |   |   |
| Williamsburg Slate          |  | • | • |   |   |     |   |   |