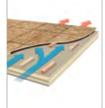

|
| Pre-primed<br>Individual<br>Corners      |        | Complete the outside corners of your WeatherSide™ Siding job                              | ■ 9" (227 mm) ■ 12" (305 mm) ■ 14" (357 mm) ■ Emphasis™ corners                                                                                                                                                                                |

#### Visit gaf.com/WeatherSide



Help reduce heat drive into conditioned/living spaces, and ventilated options exhaust excess moisture to reduce the risk of condensation in the roofing system.<sup>1</sup>



#### **Ventilated Roof Insulation Panels**

## ThermaCal® 1



- For asphalt shingle and metal roof systems
- Nominal 4' x 8' (1.21 m x 2.44 m) panels with single layer of sheathing (7/16" OSB [11.1 mm] standard); other options available
- Includes air space and tongue-and-groove polyiso foam to reduce heat loss through panel joints
- Pre-spaced sheathing eliminates the need for H-clips and allows for sheathing expansion

#### ThermaCal® 2



- For slate, tile, and maximum loading roof systems
- Nominal 4' x 8' (1.21 m x 2.44 m) panels with two layers of sheathing (7/<sub>16</sub>" OSB [11.1 mm] standard); other options available
- Includes air space and tongue-and-groove polyiso foam to reduce heat loss through panel joints
- Pre-spaced sheathing eliminates the need for H-clips and allows for sheathing expansion

#### Non-Ventilated Roof Insulation