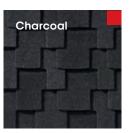

## **Color Availability**

| Royal Soverei      | gn® |   | 2 | 3 | 5 |
|--------------------|-----|---|---|---|---|
| Autumn Brown       |     |   | • | • | • |
| Charcoal           |     | • | • | • | • |
| Golden Cedar       |     |   | • | • | • |
| Silver Lining      |     |   | • |   | • |
| Weathered Gray     |     |   | • | • | • |
| White <sup>1</sup> |     |   | • |   | • |
| Ash Brown          |     |   |   | • |   |
| Nickel Gray        |     |   | • |   |   |
| Slate              |     |   | • | • |   |