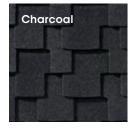

## **Color Availability**

| Timberline H                |  | 2 |   | 4 | 5 | 6   | 7 |   |
|-----------------------------|--|---|---|---|---|-----|---|---|
| Most Popular Colors:        |  |   |   |   |   |     |   |   |
| Barkwood                    |  | • | • |   | • | •   |   | • |
| Charcoal                    |  | • | • |   | • | •   |   | • |
| Hickory                     |  | • | • |   | • | •   |   | • |
| Hunter Green                |  | • | • |   | • | •   |   | • |
| Mission Brown               |  | • | • |   | • | •   |   | • |
| Pewter Gray                 |  | • | • |   | • | • 1 |   | • |
| Shakewood                   |  | • | • |   | • | •   |   | • |
| Slate                       |  | • | • |   | • | •   |   | • |
| Weathered Wood              |  | • | • |   | • | •   |   | • |
| Harvest Blend Colors:       |  |   |   |   |   |     |   |   |
| Appalachian Sky             |  | • | • | • | • |     | • | • |
| Nantucket Morning           |  | • | • |   | • |     |   | • |
| Golden Harvest              |  | • | • |   | • | •   |   | • |
| Cedar Falls                 |  | • | • |   | • | •   |   | • |
| Regional Colors:            |  |   |   |   |   |     |   |   |
| Biscayne Blue               |  | • |   |   |   |     |   |   |
| Birchwood <sup>2</sup>      |  |   | • |   | • | •   |   | • |
| Copper Canyon <sup>2</sup>  |  |   |   |   |   | •   |   |   |
| Driftwood                   |  |   |   |   |   |     |   | • |
| Fox Hollow Gray             |  | • | • |   |   |     |   |   |
| Golden Amber <sup>1,2</sup> |  |   |   |   |   | •   |   |   |
| Oyster Gray                 |  | • |   |   |   |     |   | • |
| Patriot Red                 |  | • |   |   |   |     |   |   |
| Sunset Brick                |  |   |   |   |   |     |   |   |
| White <sup>2</sup>          |  |   |   |   |   |     |   |   |
| Williamsburg Slate          |  | • | • |   |   |     |   |   |

| Timberline® (  |  | 2 | 3 | 4 |   |
|----------------|--|---|---|---|---|
| Barkwood       |  | • |   | • | • |
| Charcoal       |  | • | • | • | • |
| Pewter Gray    |  | • | • | • | • |
| Shakewood      |  |   | • | • | • |
| Slate          |  | • | • | • | • |
| Weathered Wood |  | • | • | • | • |