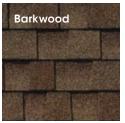

## **Color Availability**

| Timberline H                |  | 2 |   | 4 | 5 | 6   | 7 |   |
|-----------------------------|--|---|---|---|---|-----|---|---|
| Most Popular Colors:        |  |   |   |   |   |     |   |   |
| Barkwood                    |  | • | • |   | • | •   |   | • |
| Charcoal                    |  | • | • |   | • | •   |   | • |
| Hickory                     |  | • | • |   | • | •   |   | • |
| Hunter Green                |  | • | • |   | • | •   |   | • |
| Mission Brown               |  | • | • |   | • | •   |   | • |
| Pewter Gray                 |  | • | • |   | • | • 1 |   | • |
| Shakewood                   |  | • | • |   | • | •   |   | • |
| Slate                       |  | • | • |   | • | •   |   | • |
| Weathered Wood              |  | • | • |   | • | •   |   | • |
| Harvest Blend Colors:       |  |   |   |   |   |     |   |   |
| Appalachian Sky             |  | • | • | • | • |     | • | • |
| Nantucket Morning           |  | • | • |   | • |     |   | • |
| Golden Harvest              |  | • | • |   | • | •   |   | • |
| Cedar Falls                 |  | • | • |   | • | •   |   | • |
| Regional Colors:            |  |   |   |   |   |     |   |   |
| Biscayne Blue               |  | • |   |   |   |     |   |   |
| Birchwood <sup>2</sup>      |  |   | • |   | • | •   |   | • |
| Copper Canyon <sup>2</sup>  |  |   |   |   |   | •   |   |   |
| Driftwood                   |  |   |   |   |   |     |   | • |
| Fox Hollow Gray             |  | • | • |   |   |     |   |   |
| Golden Amber <sup>1,2</sup> |  |   |   |   |   | •   |   |   |
| Oyster Gray                 |  | • |   |   |   |     |   | • |
| Patriot Red                 |  | • |   |   |   |     |   |   |
| Sunset Brick                |  |   |   |   |   |     |   |   |
| White <sup>2</sup>          |  |   |   |   |   |     |   |   |
| Williamsburg Slate          |  | • | • |   |   |     |   |   |